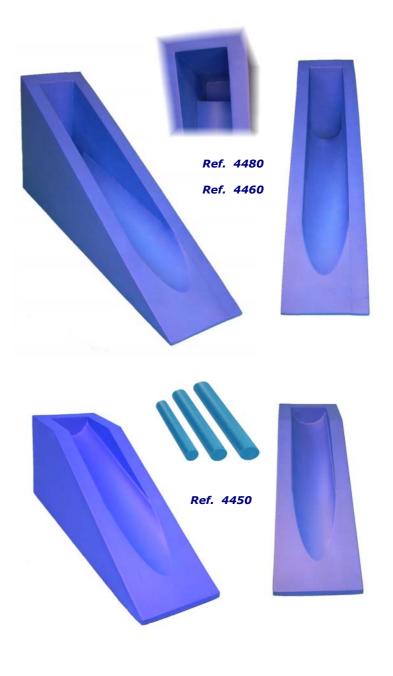

# SUPPORT FOR PLACEMENT OF UPPER AND LOWER LIMBS

Support for placement manufactured in foam having different density and lift for keeping the proper effectiveness against decubitus. Waterproof film at high transpiration.

## Ref. 4480 e 4460

Supports to hold in rest position the lower limb, anti-rotation control with optimal alignment foot-leg. Total discharge of the heel pressure. Medium inclination of the cradle for a proper venous upthrust. Aluminium reinforcement plate, entirely protected and designed for the traction cable entry.

#### Ref. 4480

External dimensions : cm  $80 \times 23 \times 37$ Support size of internal cradle: cm  $65 \times 15$ Size for discharge area heel: cm  $8 \times 15 \times 9$ 

# Ref. 4460

External dimensions : cm  $65 \times 23 \times 37$ Support size of internal cradle: cm  $50 \times 15$ Size for discharge area heel: cm  $8 \times 15 \times 9$ 

### Ref. 4450

Supports to hold in rest position the upper limb.

inclination of the cradle for a proper

venous upthrust

External dimensions : cm  $64 \times 20 \times 25$ Support size of internal cradle: cm  $56 \times 12$ 

Small cylinder per for the proper hand posture:

cm 6 x 10

cm 7 x 10

cm 8 x 10

Copyright 2010 – Edition COREMEC S.r.l. – SP63\_/r0/ita/2010 – All rights reserved

**COREMEC s.r.l** 

Manufacturing Plant & Administration
Via Cacciatori, 74/76 - 10042 Nichelino (TO) - Italy
Phone ++39 011.35.89.481
Fax ++39 011.35.89.483
www.coremec.it e-mail coremec@coremec.it