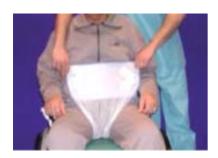

## **Body belt**

**Applications & Indications** 

The body belt is designed to keep the patient in an upright position in wheelchair/geri-chair and prevent the risk of fall or sliding down. For use in wheelchair/geri-chair only. To be applied in the abdominal region only.

| 6150 | Body belt - standard   | 14 pcs/box |
|------|------------------------|------------|
| 6100 | Body belt – extra size | 8 pcs/box  |

The body belt is designed to keep the patient in an upright position in wheelchair/geri-chair and prevent the risk of fall or sliding down.