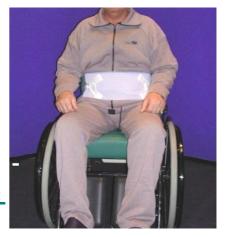

## **Body belt**

**Applications & Indications** 

The body belt is designed to keep the patient in an upright position in wheelchair/geri-chair and prevent the risk of fall or sliding down. For use in wheelchair/geri-chair only. To be applied in the abdominal region only.

| 6150 | Body belt - standard   | 14 pcs/box |
|------|------------------------|------------|
| 6100 | Body belt – extra size | 8 pcs/box  |

The body belt is designed to keep the patient in an upright position in wheelchair/geri-chair and prevent the risk of fall or sliding down.

For use in wheelchair or geri-chair only. To be applied in the pelvic area only.

6200 Perineal body belt 14 pcs/box