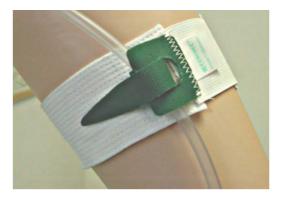

## **Tube holder**

Applications & Indications

Operating room, hospital wards, ICU, emergency room, urology, gynecology.

Device designed for fixing tubes, probes and catheters only.

7100 Holder for tubes and probes 40 Pcs/box