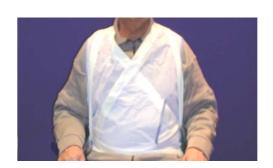

## Safety vest - poncho

**Applications & Indications** 

Hospital wards, Long-term care, nursing and elderly homes. The device is designed to encourage the correct posture in wheelchair/geri-chair or in bed and prevent the risk of fall or sliding down. For use in wheelchair/geri-chair or in bed. To be applied in the chest area only.

| 6350 | Safety vest medium-small<br>(colour code: red)         | 15 pcs/box |
|------|--------------------------------------------------------|------------|
| 6300 | Safety vest medium-large<br>(colour code : green)      | 15 pcs/box |
| 6450 | Safety poncho with clip, small (colour code:yellow)    | 15 pcs/box |
| 6425 | Safety poncho with clip, medium (colour code: red)     | 15 pcs/box |
| 6400 | Safety poncho with clip, large<br>(colour code: green) | 15 pcs/box |