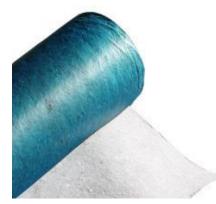

## ANTI-SLIP CARPET AT HIGH ABSORPTION LEVEL

Protective absorbent felt combined with waterproof and anti-slip sheet

The **felt** is made of regenerated cotton with a high absorption level, therefore useful in case of accidental or frequent liquid leakages of different kinds. Colour : white.

The polyethylene **membrane** which has contact with the floor offers waterproof protection from liquids; the special mixture the membrane is composed of guarantees that the product, once laid on a clean floor, adheres to the surface so preventing any possible movement and avoiding any dangerous dropping of objects by workers.

Art. P50W White roll 50 meters long - 100 cm high 235 g/square m. High adherence

Art. E50W White roll 50 meters long – 100 cm high 200 g/square m. Standard adherence **Felt** and **membrane** are hotcombined through thermo-melted adhesive which provides a granted resistance against delamination.